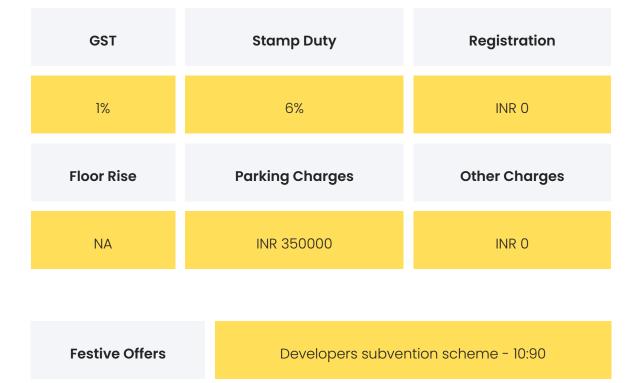

### COMMERCIALS

| Configuration | Rate Per<br>Sqft | Agreement<br>Value | Box Price                 |
|---------------|------------------|--------------------|---------------------------|
| 1 ВНК         | INR<br>10303.03  | INR 3400000        | INR 3868335               |
| 2 BHK         | INR 9110.17      | INR 4300000        | INR 4854877 to<br>5873664 |

**Disclaimer:** Prices mentioned are approximate value and subject to change.