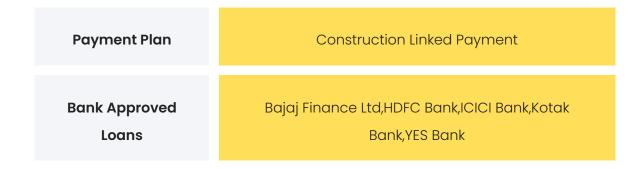

### COMMERCIALS

| Configuration | Rate Per<br>Sqft | Agreement<br>Value | Box Price                 |
|---------------|------------------|--------------------|---------------------------|
| 1 ВНК         | INR<br>10303.03  | INR 3400000        | INR 3868335               |
| 2 BHK         | INR 9110.17      | INR 4300000        | INR 4854877 to<br>5873664 |

**Disclaimer:** Prices mentioned are approximate value and subject to change.